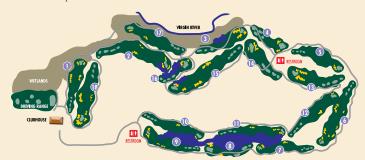

#### USGA RULES AND THE FOLLOWING LOCAL RULES GOVERN ALL PLAY.

- Relief from desert areas during casual play. Free drop in grass, no closer to the hole.
- Water hazard drop areas on holes #3, 8, & 16.

Thank you for playing the CasaBlanca Golf Club

# For Tee Times Call

866-401-6022 or 702-346-6764

www.golfingmesquite.com

| Hole                                                                                              | 1   | 2   | 3   | 4   | 5   | 6   | 7   | 8   | 9   | Out  |
|---------------------------------------------------------------------------------------------------|-----|-----|-----|-----|-----|-----|-----|-----|-----|------|
| Double                                                                                            | 396 | 507 | 315 | 195 | 466 | 550 | 425 | 230 | 414 | 3498 |
| Spades M: 72.1 / 132<br>W: 78.2 / 144                                                             | 373 | 499 | 292 | 182 | 428 | 529 | 404 | 216 | 393 | 3316 |
| Clubs M: 69.9 / 124<br>W: 75.3 / 136                                                              | 340 | 470 | 262 | 165 | 405 | 491 | 387 | 179 | 365 | 3064 |
| Diamonds $\stackrel{\text{M: 68.0 / 121}}{\stackrel{\text{W: 72.7 / 130}}{\text{W: 72.7 / 130}}}$ | 310 | 420 | 222 | 150 | 382 | 450 | 361 | 165 | 348 | 2808 |
| Handicap                                                                                          | 17  | 15  | 5   | 9   | 1   | 11  | 3   | 7   | 13  |      |
|                                                                                                   |     |     |     |     |     |     |     |     |     |      |
|                                                                                                   |     |     |     |     |     |     |     |     |     |      |
|                                                                                                   |     |     |     |     |     |     |     |     |     |      |
|                                                                                                   |     |     |     |     |     |     |     |     |     |      |
| Par                                                                                               | 4   | 5   | 4   | 3   | 4   | 5   | 4   | 3   | 4   | 36   |
|                                                                                                   |     |     |     |     |     |     |     |     |     |      |
|                                                                                                   |     |     |     |     |     |     |     |     |     |      |
|                                                                                                   |     |     |     |     |     |     |     |     |     |      |
| Hearts <b>70.7 / 122</b>                                                                          | 280 | 410 | 214 | 125 | 310 | 440 | 345 | 152 | 325 | 2601 |
| Handicap                                                                                          | 15  | 7   | 9   | 17  | 13  | 5   | 1   | 11  | 3   |      |

| I      | 10  | 11  | 12  | 13  | 14  | 15  | 16  | 17  | 18  | In   | Total | Hdcp | Net |
|--------|-----|-----|-----|-----|-----|-----|-----|-----|-----|------|-------|------|-----|
| N<br>I | 425 | 531 | 433 | 308 | 210 | 565 | 182 | 458 | 426 | 3538 | 7036  |      |     |
| T<br>I | 397 | 504 | 407 | 278 | 190 | 534 | 173 | 430 | 399 | 3312 | 6628  |      |     |
| A<br>L | 362 | 461 | 387 | 264 | 172 | 495 | 150 | 401 | 353 | 3045 | 6109  |      |     |
| s      | 337 | 441 | 368 | 237 | 145 | 462 | 127 | 360 | 341 | 2818 | 5626  |      |     |
|        | 4   | 8   | 6   | 18  | 16  | 14  | 10  | 2   | 12  |      |       |      |     |
|        |     |     |     |     |     |     |     |     |     |      |       |      |     |
|        |     |     |     |     |     |     |     |     |     |      |       |      |     |
|        |     |     |     |     |     |     |     |     |     |      |       |      |     |
|        |     |     |     |     |     |     |     |     |     |      |       |      |     |
|        | 4   | 5   | 4   | 4   | 3   | 5   | 3   | 4   | 4   | 36   | 72    |      |     |
|        |     |     |     |     |     |     |     |     |     |      |       |      |     |
|        |     |     |     |     |     |     |     |     |     |      |       |      |     |
|        |     |     |     |     |     |     |     |     |     |      |       |      |     |
|        | 310 | 418 | 329 | 222 | 115 | 444 | 100 | 349 | 321 | 2608 | 5209  |      |     |
|        | 10  | 8   | 4   | 14  | 18  | 6   | 16  | 2   | 12  |      |       |      |     |
|        |     |     |     |     |     |     |     |     |     |      |       |      |     |