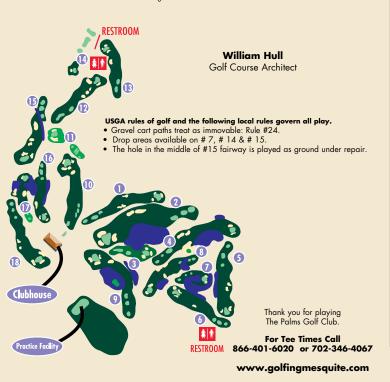

## The following rules are to enhance everyone's enjoyment of play.

## **General Rules & Course Etiquette:**

- Men: Collared Shirts Required. Appropriate demin allowed. No cut-offs, swimsuits or gym shorts.
- Ladies: Appropriate golf wear. No strapless tops, halter tops or swimwear.
- Soft spikes or spikeless shoes are acceptable, no metal spikes.
- Your group is responsible to maintain its position or play at a minimum average pace of fifteen minutes per hole.
  If you are unable to do either of the above, the course host will inform your group that they need to regain their respective position. If that position is not regained in a reasonable amount of time set by the host, you will be moved into the correct position on the course.
- Cart drivers must have valid driver's license and must follow the established cart rules and posted signs.
  Carts must stay on cart paths around tees and greens.
  CARTS MUST STAY OUT OF ALL DESERT AREAS.
  Only two golf bags are allowed on each cart.
- YARDAGES: Steel Plate Markers in center of fairways: Red 100, White 150, Blue 200, Yellow 250.
- Please repair ball marks, re-seed divots and rake irregularities in bunkers.
- Alcoholic beverages & private coolers may not be brought on to the premises.
- LIGHTNING: If lightning is present, get off the course if at all possible. If unable to get off the course, find shelter in a low lying ditch or a bunker below ground level
- PUBLIC ROAD USED TO CROSS ONLY in designated areas.